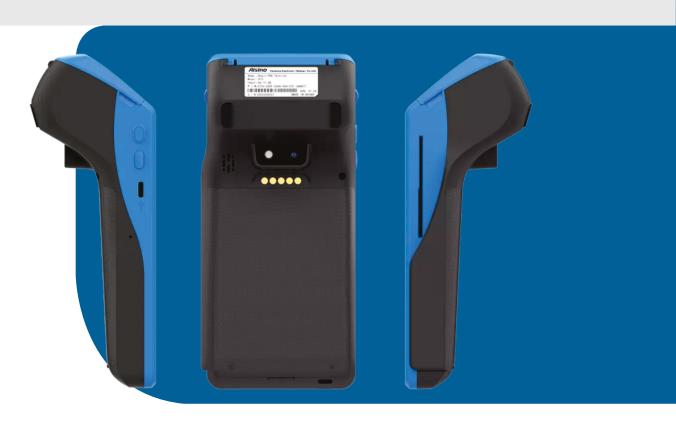

# **Specifications**

| OS                   | Android 10                                                      |
|----------------------|-----------------------------------------------------------------|
| СРИ                  | Quad-core Cortex-A7, 1.1GHz                                     |
| Memory               | RAM :1G; ROM:8G FLASH, Optional Maximum 32GB SD card            |
| Display              | 5" IPS Screen 1280×720 pixels                                   |
| Screen               | Capacitive Touchscreen                                          |
| Card Readers         | Chip & PIN   NFC Contactless   Magnetic Stripe                  |
| Camera               | 2 MP Front. 5MP Rear, Flashlight, Barcode Scanner               |
| Comm Config          | 4G/3G/2G                                                        |
| Wifi                 | 802.11 b/g/n 2.4 GHz, optional 5GHz                             |
| Bluetooth            | 4.2                                                             |
| GPS                  | Supports GPS/GLONASS/BeiDou                                     |
| NFC                  | Yes                                                             |
| IC Card Reader       | Yes                                                             |
| Magnetic Crad Reader | Yes                                                             |
| PSAM                 | 2 PSAM Slots (optional)                                         |
| Printer              | High Speed Thermal Printer, Diameter:40mm, paper width : 58mm   |
| Audio                | 1 Speaker                                                       |
| Memory Extension     | 1 micro SD Card                                                 |
| USB Port             | 1 Type C USB OTG   5V                                           |
| SIM/SAM              | 1 SIM                                                           |
| Keys / Buttons       | 1 Power Key, 1 Printer Key, 3 Touch Keys                        |
| Battery              | 5200 mAh   3.6V                                                 |
| Power                | Input: 100 - 240V AC, 50Hz / 60Hz   Output: 5.0V DC, 2.0A       |
| Environmental        | Operating Temperature -10°C ~ 50°C Storage Temperature 5% ~ 95% |
| Weight               | 400g                                                            |
| Certifications       | PCI PTS 6.x                                                     |
| Indicator Lights     | 4 contactless indicators, 1 charging indicator                  |