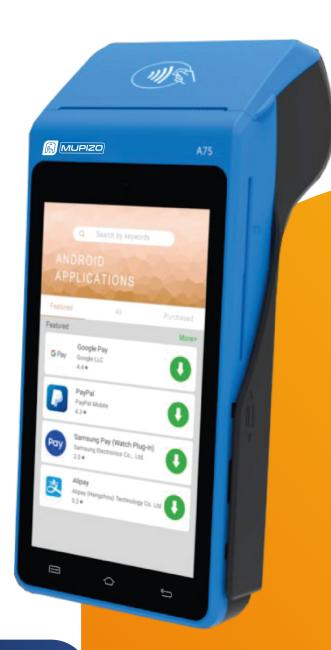

## **A75 Payment Terminal**

Smart handheld POS terminal, this is a powerful functional mobile payment terminal with a high-definition multimedia color touch screen and has a fingerprint scanner (Optional). It supports various communication technologies such as 4G, WIFI, and Bluetooth. The operating system is Android 10 and adopts the security chip required by PCI. It recognizes all financial payment and consumption functions such as magnetic stripe card, contactless card, two-dimensional code drawing, and payment, etc.A75 POS comes in a sleek and attractive design, combines the full features of an Android tablet with a powerful payment terminal, and compatible with all leading intelligent technology