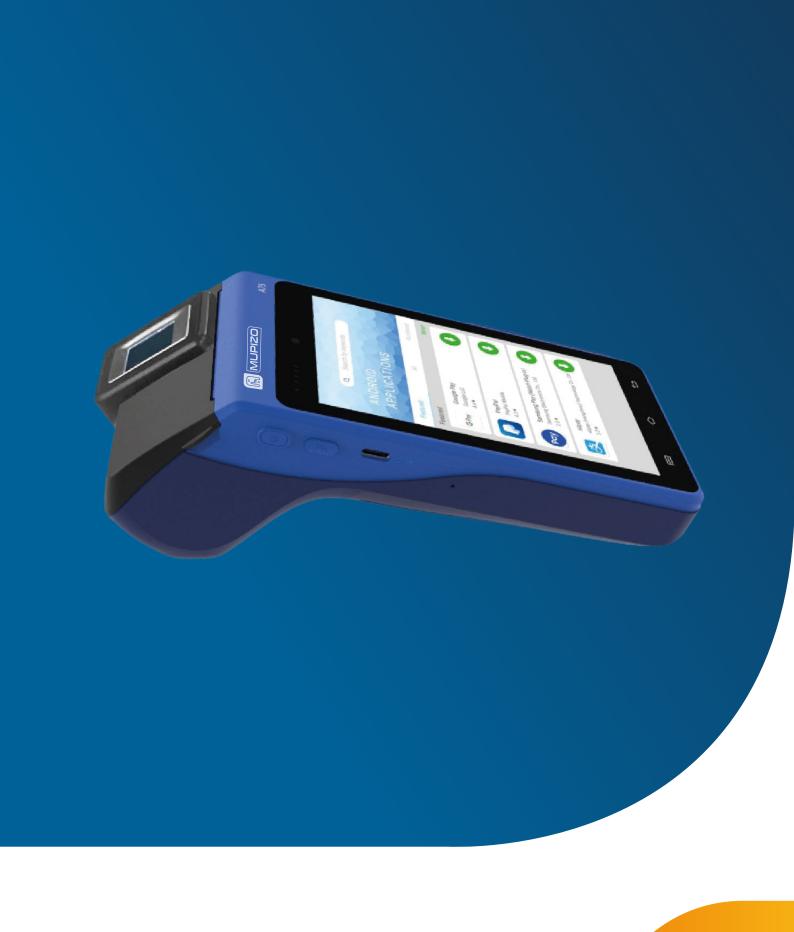

### **A75F Smart Payment Terminal**

Smart handheld POS terminal, this is a powerful functional mobile payment terminal with a high-definition multimedia color touch screen and has a fingerprint scanner. It supports various communication technologies such as 4G, WIFI, and Bluetooth. The operating system is Android 10 and adopts the security chip required by PCI. It recognizes all financial payment and consumption functions such as magnetic stripe card, contactless card, two-dimensional code drawing, and payment, etc. A75F POS comes in a sleek and attractive design, combines the full features of an Android tablet with a powerful payment terminal, and compatible with all leading intelligent technology

#### **Features**

Light weight & slim design

5" IPS Color Screen, 1280\*720

Speed up work flow

Improve accuracy

32bit, Quad-Core

High Speed Thermal Printer

5200mAh