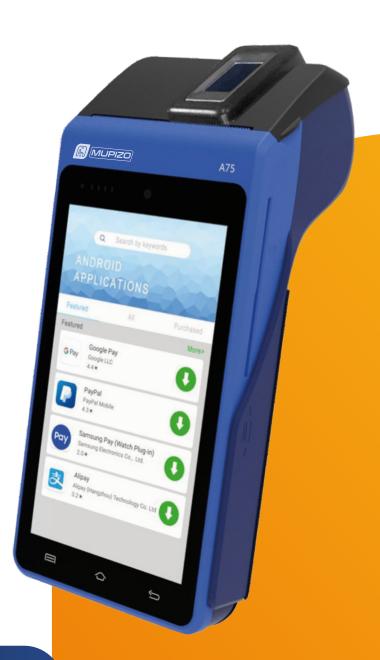

### **A75F Smart Payment Terminal**

Smart handheld POS terminal, this is a powerful functional mobile payment terminal with a high-definition multimedia color touch screen and has a fingerprint scanner. It supports various communication technologies such as 4G, WIFI, and Bluetooth. The operating system is Android 10 and adopts the security chip required by PCI. It recognizes all financial payment and consumption functions such as magnetic stripe card, contactless card, two-dimensional code drawing, and payment, etc. A75F POS comes in a sleek and attractive design, combines the full features of an Android tablet with a powerful payment terminal, and compatible with all leading intelligent technology

#### **Features**

Light weight & slim design

5" IPS Color Screen, 1280\*720

Speed up work flow

Improve accuracy

32bit, Quad-Core

High Speed Thermal Printer

5200mAh