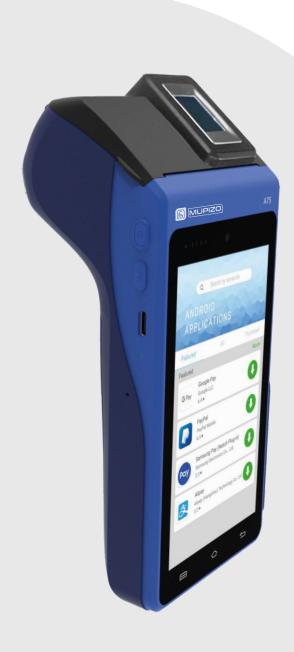

### **A75F Smart Payment Terminal**

Smart handheld POS terminal, this is a powerful functional mobile payment terminal with a high-definition multimedia color touch screen and has a fingerprint scanner. It supports various communication technologies such as 4G, WIFI, and Bluetooth. The operating system is Android 10 and adopts the security chip required by PCI. It recognizes all financial payment and consumption functions such as magnetic stripe card, contactless card, two-dimensional code drawing, and payment, etc. A75F POS comes in a sleek and attractive design, combines the full features of an Android tablet with a powerful payment terminal, and compatible with all leading intelligent technology

#### **Features**

Light weight & slim design

5" IPS Color Screen, 1280\*720

Speed up work flow

Improve accuracy

32bit, Quad-Core

High Speed Thermal Printer

5200mAh