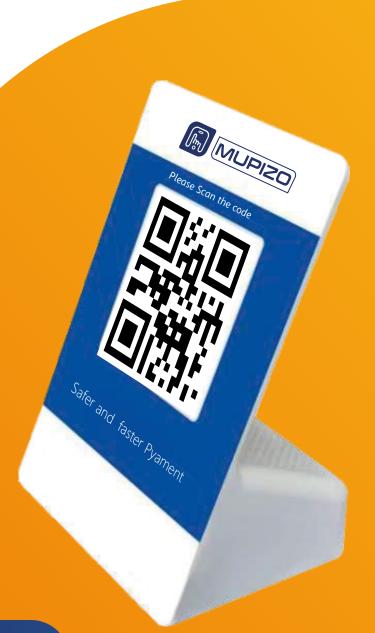

### Q181 Smart Handheld Pos Terminal

Q181 is a payment transaction broadcasting soundbox, a quicker and more compact design for loud and clear notifications the second after payments were received. With a detachable code panel, 2G, 4G and wifi wireless communications, it is flexible to be placed at different spots in the store.

#### **Features**

**QR** Code **Payments** 

Volume Adjustable

Real-time Broadcast