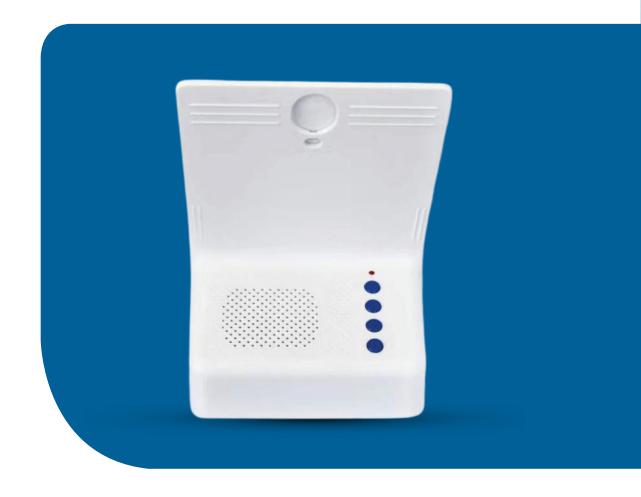

### Q181 Smart Handheld Pos Terminal

Q181 is a payment transaction broadcasting soundbox, a quicker and more compact design for loud and clear notifications the second after payments were received. With a detachable code panel, 2G, 4G and wifi wireless communications, it is flexible to be placed at different spots in the store.

## **Technical Specifications**

| Specifications   | 2G                                                                                                           | 4G                           |
|------------------|--------------------------------------------------------------------------------------------------------------|------------------------------|
| Processor        | High Performance CPU, 208MHz                                                                                 | Cortex-A5 Dual-core , 500MHz |
| Memory           | RAM: 4MB, FLASH: 4MB                                                                                         | RAM: 16MB, FLASH: 8MB        |
| Communication    | 2G Optional : WIFI 2.4GHz                                                                                    | 4G Optional : WIFI 2.4GHz    |
| Card Slots       | 1*SIM                                                                                                        | 1*SIM                        |
| Display          | 7-Segment Display Optional                                                                                   |                              |
| Keys             | 1* Power Key, 1* Function Key, 2* Volume Up/Down Keys, 1* Reset Pinhole                                      |                              |
| Peripheral Ports | 1* Powered Micro USB                                                                                         |                              |
| Indicator Lights | 1 * Charging Indicator, 1 * Status Indicator                                                                 |                              |
| Speaker          | 4Ω3W, Adjustable High Volume                                                                                 |                              |
| Battery          | 1500mAh Li-ion Battery, Optional: 2000mAh                                                                    |                              |
| Power Supply     | DC 5V/1A                                                                                                     |                              |
| Dimensions       | 182×122×82mm L×W×H                                                                                           |                              |
| Weight           | 285g                                                                                                         |                              |
| Accessory        | USB Cable, for Charging                                                                                      |                              |
| Certifications   | CE, BIS, WPC                                                                                                 |                              |
| Environmental    | Operating Temperature:-10°C 50°C  Storage Temperature: -20°C 70°C  Relative Humidity: 5% 95%, Non-condensing |                              |
|                  | , , , ,                                                                                                      |                              |