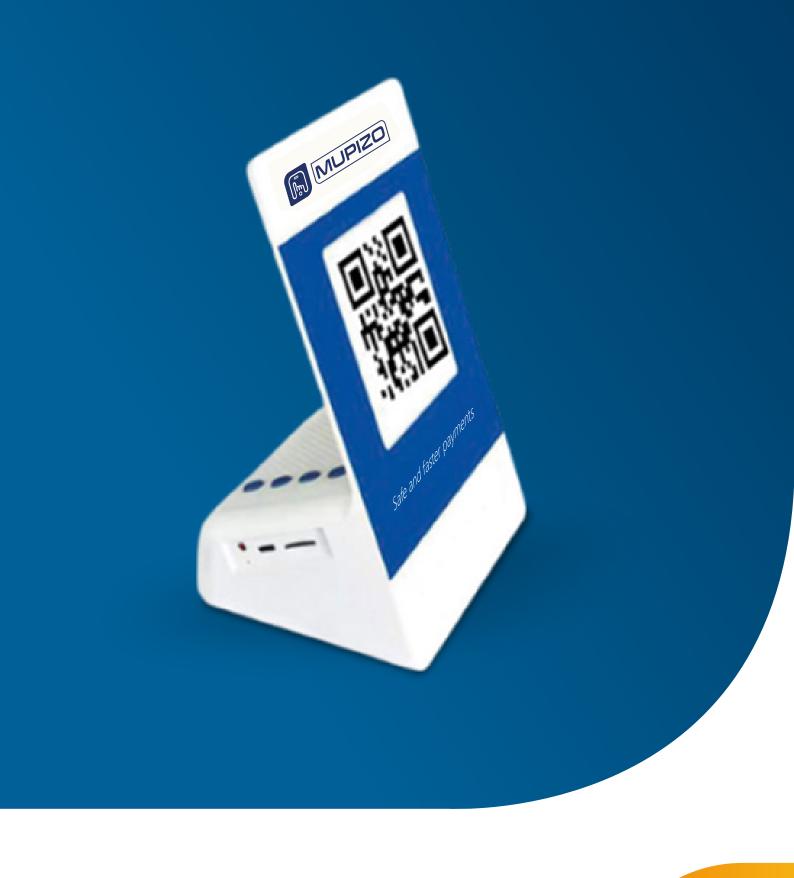

### Q181 Smart Handheld Pos Terminal

Q181 is a payment transaction broadcasting soundbox, a quicker and more compact design for loud and clear notifications the second after payments were received. With a detachable code panel, 2G, 4G and wifi wireless communications, it is flexible to be placed at different spots in the store.

## **Technical Specifications**

| Specifications   | 2G                                                                                                           | 4G                           |
|------------------|--------------------------------------------------------------------------------------------------------------|------------------------------|
| Processor        | High Performance CPU, 208MHz                                                                                 | Cortex-A5 Dual-core , 500MHz |
| Memory           | RAM: 4MB, FLASH: 4MB                                                                                         | RAM: 16MB, FLASH: 8MB        |
| Communication    | 2G Optional : WIFI 2.4GHz                                                                                    | 4G Optional : WIFI 2.4GHz    |
| Card Slots       | 1*SIM                                                                                                        | 1*SIM                        |
| Display          | 7-Segment Display Optional                                                                                   |                              |
| Keys             | 1* Power Key, 1* Function Key, 2* Volume Up/Down Keys, 1* Reset Pinhole                                      |                              |
| Peripheral Ports | 1* Powered Micro USB                                                                                         |                              |
| Indicator Lights | 1 * Charging Indicator, 1 * Status Indicator                                                                 |                              |
| Speaker          | 4Ω3W, Adjustable High Volume                                                                                 |                              |
| Battery          | 1500mAh Li-ion Battery, Optional: 2000mAh                                                                    |                              |
| Power Supply     | DC 5V/1A                                                                                                     |                              |
| Dimensions       | 182×122×82mm L×W×H                                                                                           |                              |
| Weight           | 285g                                                                                                         |                              |
| Accessory        | USB Cable, for Charging                                                                                      |                              |
| Certifications   | CE, BIS, WPC                                                                                                 |                              |
| Environmental    | Operating Temperature:-10°C 50°C  Storage Temperature: -20°C 70°C  Relative Humidity: 5% 95%, Non-condensing |                              |
|                  | , , , ,                                                                                                      |                              |

#### **Features**

**QR** Code **Payments** 

Volume Adjustable

Real-time Broadcast