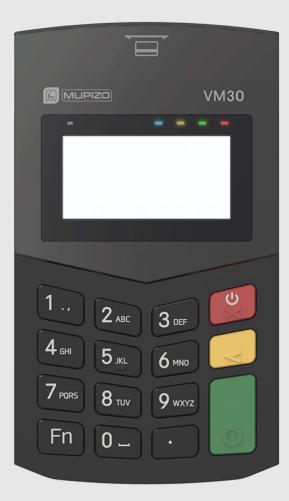

#### Features

# Specifications

| Processor                   | ARM, 32bit, Security processor;                                                                                                         |
|-----------------------------|-----------------------------------------------------------------------------------------------------------------------------------------|
| Storage                     | 1MB RAM;8MB Flash;                                                                                                                      |
| Battery                     | Lithium-ion Battery : 250mAh(Optional 520mAh);<br>Button Battery: Can be used for more than 5 years;                                    |
| Display                     | 128*64 LCD, Backlight;                                                                                                                  |
| Security                    | Cipher Key Infrastructure : MK/SK, Fixed, DUKPT;<br>Encryption Algorithm: DES, 3DES, RSA;                                               |
| Connection                  | 1 Powered USB TypeC, USB Slave;                                                                                                         |
| Led                         | 1 Charged LED;<br>4 Contactless LEDs (Blue, Yellow, Green, Red);                                                                        |
| Bluetooth                   | Bluetooth 3.0 + BLE                                                                                                                     |
| Keypad                      | 15 Physical Keys, Include 10 numeric/letter keys and<br>5 functional Keys                                                               |
| Contactless Card Reader     | 13.56MHz, support ISO14443 Type A&B, Support Mifare card;<br>Comply with EMV/ UnionPay/Paypass/Paywave certification<br>specifications; |
| Magnetic Stripe Card Reader | Encrypted Magnetic Read Head; Support ISO 1/2/3 track<br>card; In accordance with ISO7811/ISO7812 standard;                             |
| IC Card Reader              | In accordance with ISO7816/EMV/ UnionPay specifications;<br>Support 1.8V, 3V and 5V card Support SLE4428/<br>SLE4442 and other card;    |
| Audio                       | 1 Buzzer;                                                                                                                               |
| Size                        | 116mm * 66.5mm * 14.5mm                                                                                                                 |
| Certification               | EMV L1, EMV L2, EMV CL1, Paypass, Paywave, PCI                                                                                          |