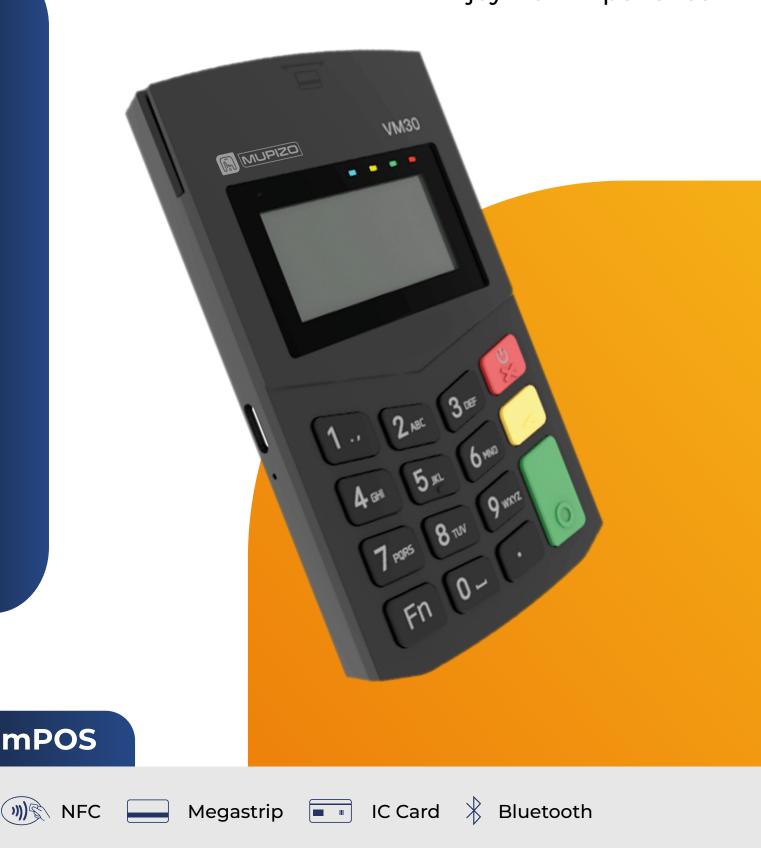

## VM30 Mobile POS

The VM30 mobile POS is a lightweight pocket-sized payment terminal which can be paired with any smart device via Bluetooth.Thus convert it into a mobile payment acceptance solution.

The VM30 mobile POS terminal is highly secured. It supports all payment methods including EMV Chip & PIN, Magnetic stripe card and swipe NFC/contactless, Apple Pay , Samsung Pay and so on.

Equipped with high performance processor, large capacity memory, 4 lines of The text shows that it meets the needs of mobile applications. Large capacity batteries, ultra-low power consumption, Long standby time to meet the needs of users,