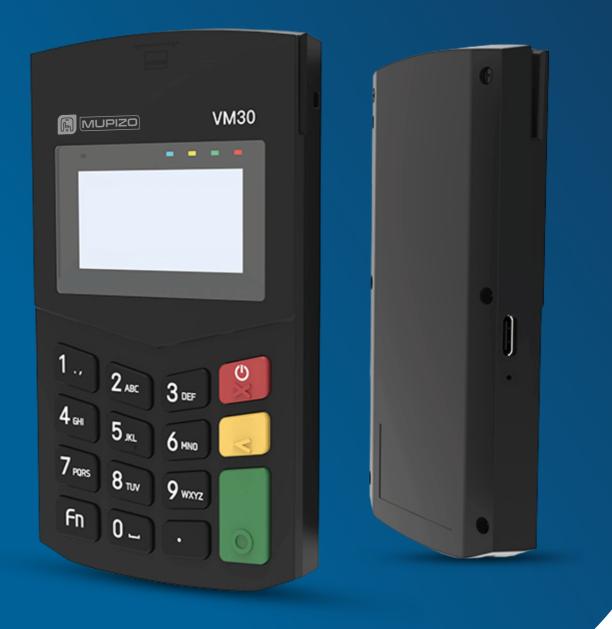

# Specifications

| Processor                   | ARM, 32bit, Security processor;                                                                                                         |
|-----------------------------|-----------------------------------------------------------------------------------------------------------------------------------------|
| Storage                     | 1MB RAM;8MB Flash;                                                                                                                      |
| Battery                     | Lithium-ion Battery : 250mAh(Optional 520mAh);<br>Button Battery: Can be used for more than 5 years;                                    |
| Display                     | 128*64 LCD, Backlight;                                                                                                                  |
| Security                    | Cipher Key Infrastructure : MK/SK, Fixed, DUKPT;<br>Encryption Algorithm: DES, 3DES, RSA;                                               |
| Connection                  | 1 Powered USB TypeC, USB Slave;                                                                                                         |
| Led                         | 1 Charged LED;<br>4 Contactless LEDs (Blue, Yellow, Green, Red);                                                                        |
| Bluetooth                   | Bluetooth 3.0 + BLE                                                                                                                     |
| Keypad                      | 15 Physical Keys, Include 10 numeric/letter keys and<br>5 functional Keys                                                               |
| Contactless Card Reader     | 13.56MHz, support ISO14443 Type A&B, Support Mifare card;<br>Comply with EMV/ UnionPay/Paypass/Paywave certification<br>specifications; |
| Magnetic Stripe Card Reader | Encrypted Magnetic Read Head; Support ISO 1/2/3 track<br>card; In accordance with ISO7811/ISO7812 standard;                             |
| IC Card Reader              | In accordance with ISO7816/EMV/ UnionPay specifications;<br>Support 1.8V, 3V and 5V card Support SLE4428/<br>SLE4442 and other card;    |
| Audio                       | 1 Buzzer;                                                                                                                               |
| Size                        | 116mm * 66.5mm * 14.5mm                                                                                                                 |
| Certification               | EMV L1, EMV L2, EMV CL1, Paypass, Paywave, PCI                                                                                          |